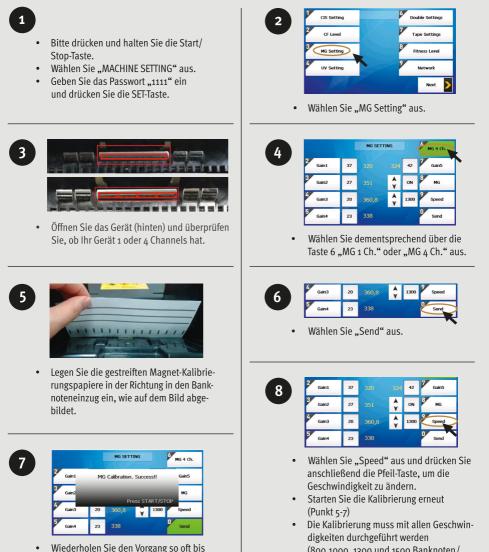

#### Führen Sie im Anschluss an das Update die CIS-Kalibrierung durch.

1

- Bitte drücken und halten Sie die Start/ Stop-Taste.
- Wählen Sie "MACHINE SETTING" aus.
- Geben Sie das Passwort "1111" ein und drücken Sie die SET-Taste.
- Wählen Sie "CIS Setting" aus.

LED Light 34,43,41/49 LED Set LED Light 04,43,41/49 LED Set Gain Gain Conc

2

• Folgende Einstellungen werden Ihnen nun angezeigt.

- Legen Sie ein elfenbeinfarbendes CIS-Kalibrierungspapier in den Banknoteneinzug ein.
- Wählen Sie "LED Set" aus.
- Das Kalibrierungspapier wird von der Maschine eingezogen.

• Wählen Sie "Gain" aus.

 Legen Sie erneut ein CIS-Kalibrierungspapier in den Banknoteneinzug ein.

• Wiederholen Sie diesen Vorgang (Punkt 4- 5), solange, bis der Hinweis erscheint, dass die CIS-Kalibrierung erfolgreich war. Starten Sie das Gerät erneut.

#### Magnet-Kalibrierung

Bitte führen Sie im Anschluss an die CIS-Kalibrierung die Magnet-Kalibrierung durch.

Ihnen folgendes Fenster angezeigt wird.

(800,1000, 1300 und 1500 Banknoten/ pro Minute).