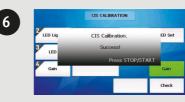

• Wählen Sie "Gain" aus.

 Legen Sie erneut ein CIS-Kalibrierungspapier in den Banknoteneinzug ein.

• Wiederholen Sie diesen Vorgang (Punkt 4- 5), solange, bis der Hinweis erscheint, dass die CIS-Kalibrierung erfolgreich war. Starten Sie das Gerät erneut.