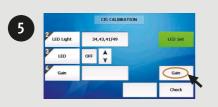

• Wählen Sie "Gain" aus.

 Legen Sie erneut ein CIS-Kalibrierungspapier in den Banknoteneinzug ein.

• Wiederholen Sie diesen Vorgang (Punkt 4- 5), solange, bis der Hinweis erscheint, dass die CIS-Kalibrierung erfolgreich war. Starten Sie das Gerät erneut.